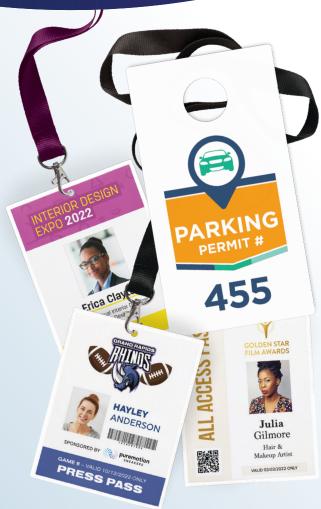

Cx-G6400

CX-G6400

**Oversized Credential Printer** 

The SwiftColor CX-G6400 Oversized Credential printer features single pass print-head technology and prints in beautiful 1200 dpi.

The CX-G6400 is highlighted by its blazing fast print speed, printing a 3.5" x 5.5" full color card in 2 seconds! It is a perfect fit printing oversize badges for tradeshows, large events, concerts, music festivals, racing, golf, major sports and stadium special events, parking passes, door hangers, tradeshows, media credentials, college/university, educational summits and seminars, and more.

## **Features**

- Single pass print-head technology allows blazing fast print speeds, printing a 3.5" x 5.5" full color card in under 2 seconds!
- Prints on SwiftColor paper or PVC cards
- Prints 3.5" x 5.5", CR100, 3.5" x 4", 4" x 6", and more!
- On demand for short run or high volume
- No pre-printing required